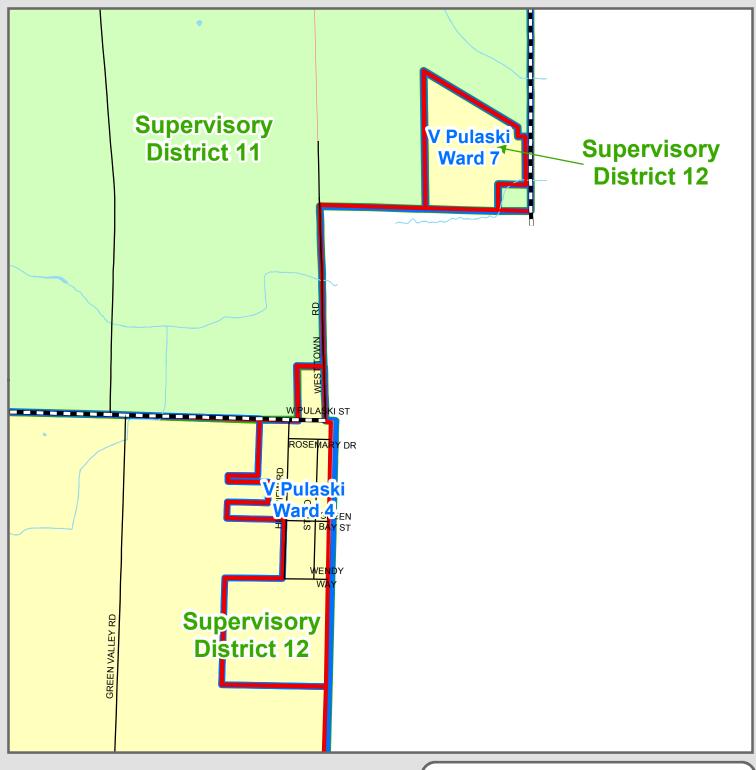

## Village of Pulaski Supervisory Districts 2012-2022

Ward 1 = 218Ward 2 = 0

Supervisory Districts on this map were created by the Shawano County GIS Coordinator under director from the Shawano County Redistricting Commi mee and the Shawano 2012 County Board. 2011 census data and programs used to create this map were provided by the Wisconsin Legislatve Technol Cyy Bureau at the director of the Wisconsin State 2012 Legislature.